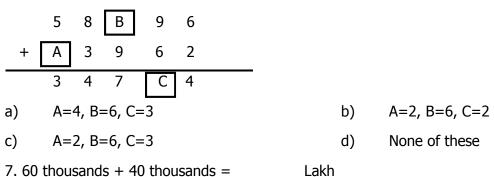

## 6. Fill in the boxes

Copyright © 2019 LetsPlayMaths.com. All Rights Reserved.

LetsPlayMaths.com

| a)                                                                                                                                                           | 2 Lakh                                    | b) | 1 Lakh        |  |  |  |
|--------------------------------------------------------------------------------------------------------------------------------------------------------------|-------------------------------------------|----|---------------|--|--|--|
| c)                                                                                                                                                           | 3 Lakh                                    | d) | None of these |  |  |  |
| 8. The cost of a motor bike is ₹ 265823. The cost of a car is ₹ 132650 more than the bike.<br>What is the total cost of car and motor bike?                  |                                           |    |               |  |  |  |
| a)                                                                                                                                                           | ₹ 664926                                  | b) | ₹ 664629      |  |  |  |
| c)                                                                                                                                                           | ₹ 664296                                  | d) | None of these |  |  |  |
| 9. 6 tens + 7 thousands = tens                                                                                                                               |                                           |    |               |  |  |  |
| a)                                                                                                                                                           | 706                                       | b) | 606           |  |  |  |
| c)                                                                                                                                                           | 506                                       | d) | 406           |  |  |  |
| 10. 504500 = 504000                                                                                                                                          |                                           |    |               |  |  |  |
| a)                                                                                                                                                           | 450                                       | b) | 500           |  |  |  |
| c)                                                                                                                                                           | 550                                       | d) | None of these |  |  |  |
| 11. 45                                                                                                                                                       | 11. 45 + 45 + 45 + 45 + 45 + 45 + 45 + 45 |    |               |  |  |  |
| a)                                                                                                                                                           | 4500                                      | b) | 5400          |  |  |  |
| c)                                                                                                                                                           | 5500                                      | d) | 450           |  |  |  |
| 12. Last year a farmer produced 476196 kg of rice. This year rice production decreased to 345650 kg. What is the total production of rice in both the years? |                                           |    |               |  |  |  |
| a)                                                                                                                                                           | 821845 kg                                 | b) | 881246 kg     |  |  |  |
| c)                                                                                                                                                           | 821846 kg                                 | d) | 821468 kg     |  |  |  |
| 13. In an election, candidate X got 56231 votes more than candidate Y. If candidate Y got 165728 votes, then how many votes candidate X got?                 |                                           |    |               |  |  |  |
| a)                                                                                                                                                           | 221599                                    | b) | 212955        |  |  |  |
| c)                                                                                                                                                           | 221959                                    | d) | 122959        |  |  |  |
| 14. Find the sum of the place value of 4 and 5 in 350429.                                                                                                    |                                           |    |               |  |  |  |
| a)                                                                                                                                                           | 50400                                     | b) | 40500         |  |  |  |
| c)                                                                                                                                                           | 90400                                     | d) | 30400         |  |  |  |
| 15. One less than 101001 is added to four more than 996. What will be the resultant number?                                                                  |                                           |    |               |  |  |  |
| a)                                                                                                                                                           | 102002                                    | b) | 102000        |  |  |  |
| c)                                                                                                                                                           | 103000                                    | d) | 101996        |  |  |  |