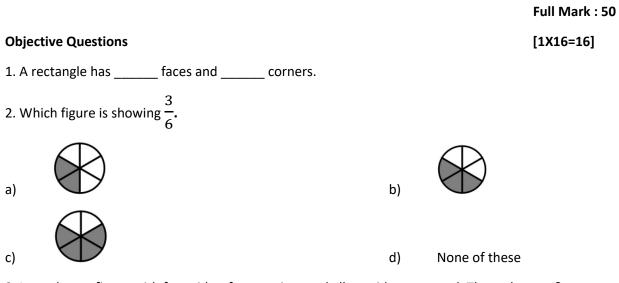

- 10. 15 kg 50 g = \_\_\_\_\_ grams
- 11. Write three equivalent fractions of  $\frac{2}{7}$ .
- 12. How many squares are shown in the below given figures.

- 13. Convert 27568 paise into rupees.
- 14. Leap year is not divisible by 4. Mark True / False.