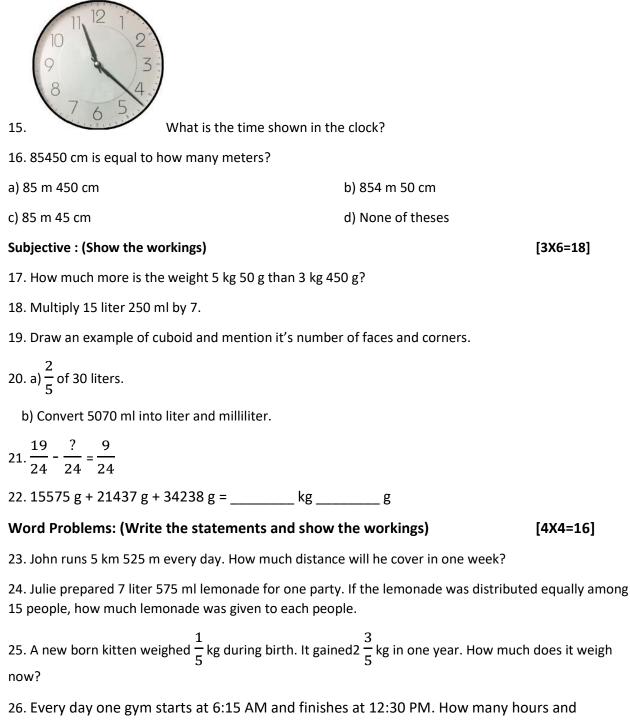

- 10. 15 kg 50 g = \_\_\_\_\_ grams
- 11. Write three equivalent fractions of  $\frac{2}{7}$ .
- 12. How many squares are shown in the below given figures.

- 13. Convert 27568 paise into rupees.
- 14. Leap year is not divisible by 4. Mark True / False.