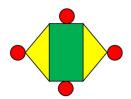

## Shapes – 3

1. What is the name of shape which is having green color?

- a) Circle
- c) Square
- 2. What is the name of shape which is having yellow color?
- b) Triangle
- d) Rectangle

- a) Circle
- c) Square
- 3. How many circles are there in the below given figure?
- b) Triangle
- d) Rectangle