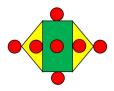

- a) 3
- c) 7

- b) 5
- d) 9

4. How many triangles are there in the below figure?

- a) 7
- c) 9
- 5. A rectangle has \_\_\_\_ number of curved lines?
- a) 0
- c) 2

- b) 8
- d) 10
- b) 1
- d) 3

Copyright © 2020 LetsPlayMaths.com. All Rights Reserved.