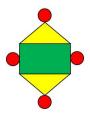

## Shapes – 3

1. What is the name of shape which is having green color?

- a) Circle
- c) Square
- 2. What is the name of shape which is having yellow color?
- b) Triangle
- d) Rectangle

- a) Circle
- c) Square
- 3. How many circles are there in the below given figure?
- b) Triangle
- d) Rectangle