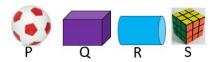

## LetsPlayMaths.com

6. Which shape is having red color?

- a) Circle
- c) Square
- 7. Which is a cylinder from the below given figure?

- a) P
- c) R
- 8. Which is a cuboid from the below given figure?

- a) P
- c) R
- 9. Select the incorrect statement.
- a) Shape of pen is mostly cylindrical
- b) Mobile phone is mostly rectangular shape
- c) Football is a circle
- d) All water pipes are cylindrical
- 10. Total number of circle and triangles are \_\_\_\_\_.

- a) 9
- c) 11

- b) Triangle
- d) Rectangle

- b) Q
- d) S

- b) Q
- d) S

- b) 10
- d) 12