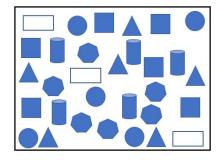

- a) 3
- c) 7

- b) 5
- d) 9

4. How many triangles are there in the below figure?

- a) 7
- c) 9
- 5. A rectangle has \_\_\_\_ number of curved lines?
- a) 0
- c) 2

- b) 8
- d) 10
- b) 1
- d) 3

Copyright © 2020 LetsPlayMaths.com. All Rights Reserved.

- a) 9
- c) 11

- b) Triangle
- d) Rectangle

- b) Q
- d) S

- b) Q
- d) S

- b) 10
- d) 12