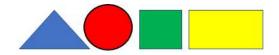

## Shapes – 3

1. What is the name of shape which is having green color?

- a) Circle
- c) Square
- 2. What is the name of shape which is having yellow color?
- b) Triangle
- d) Rectangle

- a) Circle
- c) Square
- 3. How many circles are there in the below given figure?
- b) Triangle
- d) Rectangle