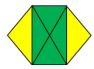

- a) 3
- c) 7

- b) 5
- d) 9

4. How many triangles are there in the below figure?

- a) 7
- c) 9
- 5. A rectangle has \_\_\_\_ number of curved lines?
- a) 0
- c) 2

- b) 8
- d) 10
- b) 1
- d) 3

Copyright © 2020 LetsPlayMaths.com. All Rights Reserved.