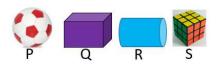

## LetsPlayMaths.com

6. Which shape is having red color?

- a) Circle
- c) Square
- 7. Which is a cylinder from the below given figure?

- a) P
- c) R
- 8. Which is a cuboid from the below given figure?

- a) P
- c) R
- 9. Select the incorrect statement.
- a) Shape of pen is mostly cylindrical
- b) Mobile phone is mostly rectangular shape
- c) Football is a circle
- d) All water pipes are cylindrical
- 10. Total number of circle and triangles are \_\_\_\_\_.